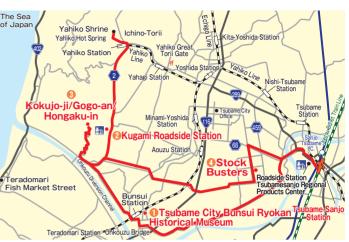

### Make the most of the historic sites and nature of Tsubame!

# Tour to Retrace the Footsteps of Ryoka

Apr. 1 (Sat.) - Nov. 30 (Thu.)

2 people(Reservations required 3 days in advance)

Price for one (Same price for adults and children, tax included) \*\* Lunch is not provided. ¥5,000 (Admission to the museum and Kokujo-ji Temple Treasure Hall included) (Free for infants, but no seats available for them)

In front of the rotary, Tsubame Exit, Tsubame Sanjo Station 10:35

In front of the first entrance gate, Yahiko Shrine 9:50

\* Scheduled times are approximate. The route may change depending on the weather and traffic that day.

Tsubame-Sanjo

**Factory Outlet** 

4 Stock

**Busters** 

Arrive 14:45/Depart 15:15

Yahiko Shrine

In front of the

first entrance gate

Arrive 11:05/Depart 11:35

Gogo-an/

Tsubame City

Bunsui Rvokan

Historical Museum

Hongaku-in (With guide)

Arrive 10:20/Depart 11:40

SORAIRO Kugami Roadside Station

SORAIRO Kugami Roadside Station

Arrive 11:50/Depart 13:00

 Tsubame City Bunsui Ryokan Historical Museum

⊗Kokujo-ji/

Gogo-an/

Hongaku-in

Arrive 13:05/Depart 14:25

(With guide)

Arrive 13:10/Depart 13:40 Arrive 14:00/Depart 14:30

OStock **Busters** 

Yahiko Hot Spring Tsubame-Sanjo To your hotel Arrive 14:50

Tsubame-Sanjo Station (Tsubame Exit)

Station

Yahiko Hot Spring

To your hotel

Arrive 15:35

■There are mountain trails along the way. Please wear clothes and shoes that are easy to walk in. At Kokujo-ji Temple, Gogo-an and Hongaku-in, the Hachinoko-kai volunteer guide group will show you around. Note 1: SORAIRO Kugami Roadside Station: Receive Kugami's 500 yen shopping coupon