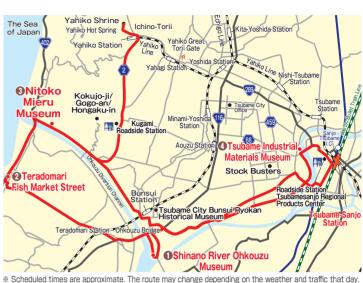

# Journey to See the Roots of the Echigo Plain

Apr. 1 (Sat.) - Feb. 29 (Thu.)

2 people(Reservations required 3 days in advance) Reservations can be made the day before from the hotel. No tour guides.

Price for one (Same price for adults and children) \* Lunch is not provided. (The fare is the same for getting on/off on the way. Entry fee to the Tsubame Industrial Materials Museum included.) ree for infants, but no seats available for them

Tsubame-San

Station

Yahiko Shrine

29 30 31

In front of the rotary, Tsubame Exit, Tsubame Sanjo Station 10:35

In front of the first entrance gate, Yahiko Shrine 10:35

Shinano River

Ohkouzu

Museum

Tsubame-Sanio 3Nitoko Tsubame (Tsubame Exit) 2 Teradomari Yokota Park Fish Market Mieru (Seen from Materials Museum Street the bus) Museum Tsubame-Sanio Yahiko Hot Spring With guide<mark> Note 1</mark> Station To your hotel (Tsubame Exit)

Note 1 : Depending on the reservation, a guide may not accompany the visitors at the Shinano River Ohkouzu Museum and Nitoko Mieru Museum.

Additional charges for the experience at the Tsubame Industrial Materials Museum.(Last entry at 16:00)

In front of the rotary,

Tsubame Sanjo Station

Meet 10:35/Depart 10:40

Yahiko Shrine

first entrance gate

In front of the | (With guide \*Note

Tsuhame Exit

#### Shinano River Ohkouzu Museum **3**Nitoko Mieru Museum

The Ohkouzu Diversion Channel is deeply related to Tsubame's industry and continues to protect the Echigo Plain even today. A trolley that was used 100 years ago is displayed here, and you can experience the Ohkouzu Diversion Channel with a realistic flood simulation. You can also