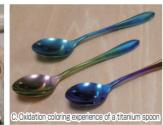

#### Tsubame Industrial Materials Museum (Experience) Make patterns by hammering on the surface of a pure Pure conner tumbler hammering experience

A Pure copper turning manner about 30 minutes

Make your own sake cup from a round tin plate, using a

copper tumbler and customize your own tumbler.

B Tin sake cup making experience

Oxidation coloring experience of a titanium spoon Experience time: 3-5 minutes

Apply an electric current to titanium to create an oxide film which colors

the titanium. The color of titanium varies depending on the voltage

■ Calendar | Open day | Tuesday - Friday (Closed on Mondays, weekends, national holidays, Obon [8/11-16], and yearend/New Year holidays [12/22-1/4]) ※ If there are events, this tour will not be held.