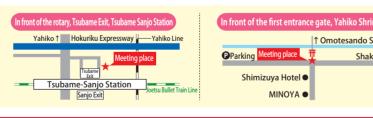

In front of the rotary, Tsubame Exit, Tsubame Sanjo Station 10:35

In front of the first entrance gate, Yahiko Shrine 9:50

 Yahiko Shr Yahiko Hot Spring | Ichino-Torii

Tsubame

Industrial

Materials

Museum

% Note 3

In front of the rotary,

Tsubame Sanjo Station

Meet 10:35/Depart 10:40

Yahiko Shrine

first entrance gate

In front of the | (With guide \*Note

Tsuhame Exit

In front of the rotary, Tsubame Exit,

Tsubame Sanio Station 10:35

In front of the first entrance gate, Yahiko Shrine 10:10 

\*\* Scheduled times are approximate. The route may change depending on the

Tsubame Exit, Tsubame Sanjo Station Meet 10:35/Depart 10:40 Vahiko Shrine In front of the first entrance gate