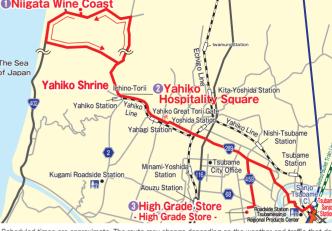

## Enjoy the famous winery area that spreads over Niigata Kakuda-hama Beach

# Niigata Wine Coast Tour

Apr. 1 (Sat.) - Feb. 29 (Thu.)

2 people(Reservations required 3 days in advance) The Sea

Price for one(Same price for adults and children, tax included). Lunch is not provided.

Self-guided course \\ \displays 5.500 \text{ (Free for infants, but no seats available for them)\* Note

In front of the rotary, Tsubame Exit. Tsubame Sanjo Station 9:50

from Yahiko Shrine In front of the first entrance gate, Yahiko Shrine 10:00

sengers using Iwamuro Hot Springs can board on the way at each hotel in the Iwamuro Hot Springs area (Departure 10:20).

In front of the

Meet 10:00/Depart 10:10 Via Uwasekigata

CAVE D'OCCI WINERY tour Wine tasting tour Wine tasting and lunch tour

Arrive 10:50/Depart 13:30

Niigata Wine Coast

\* Scheduled times are approximate. The route may change depending on the weather and traffic that day.

High Grade Store

Yahiko Hot Spring To your hotel

\* Note 1: The self-guided tour is expected to become crowded. Please lunch early.

Niigata Wine Coast

Located at the foot of Mt. Kakuda, surrounded

by the sea, mountains, and sand. CAVE D'OCCI

and five unique wineries gather here and make

wines using the special soil. There are also

many hot springs, restaurants, and hotels

1 2 3 4 5 6

7 8 9 10 11 12 13

\*\* Note 2: The ¥500 Yahiko shopping coupon can be used at any store in the Yahiko Hospitality Plaza