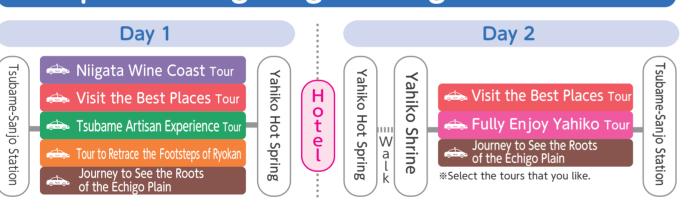

# Example of using a sightseeing taxi 1 night 2 days

# Travel around

# Tsubame and Yahiko in a chartered

\* Photos and illustrations are just sample images